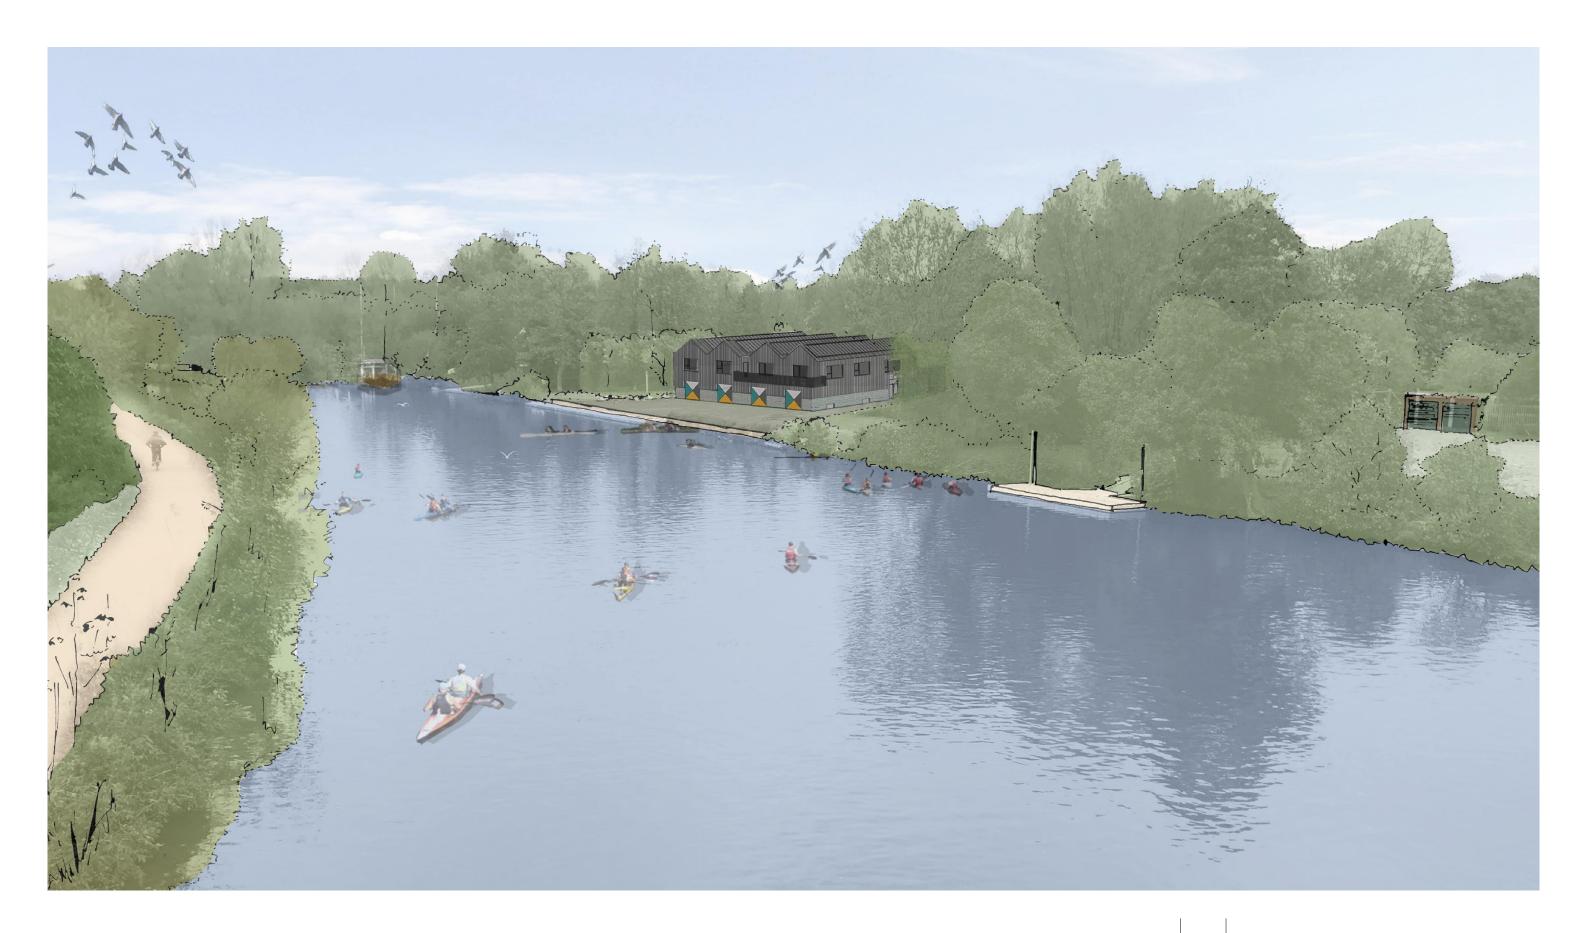

| 02.19<br>e                                                         | Draft issue to client<br>note |                     |                                                                                                                                                                                                                 |
|--------------------------------------------------------------------|-------------------------------|---------------------|-----------------------------------------------------------------------------------------------------------------------------------------------------------------------------------------------------------------|
| -0                                                                 | 7                             | 18242<br>26.11.2018 | Falcon RCC Clubhouse<br>Meadow Lane, Oxford<br>Proposed View from Donnington Bridge                                                                                                                             |
| House, 26 Cave Street, Oxford OX4 1BA<br>33 mail@originalfield.com |                               |                     | NTS @ A3<br>Do not scale - Use figured dimensions only. All dimensions are<br>approximate and should be checked on site prior to construction.<br>Discrepancies must be reported immediately before proceeding. |